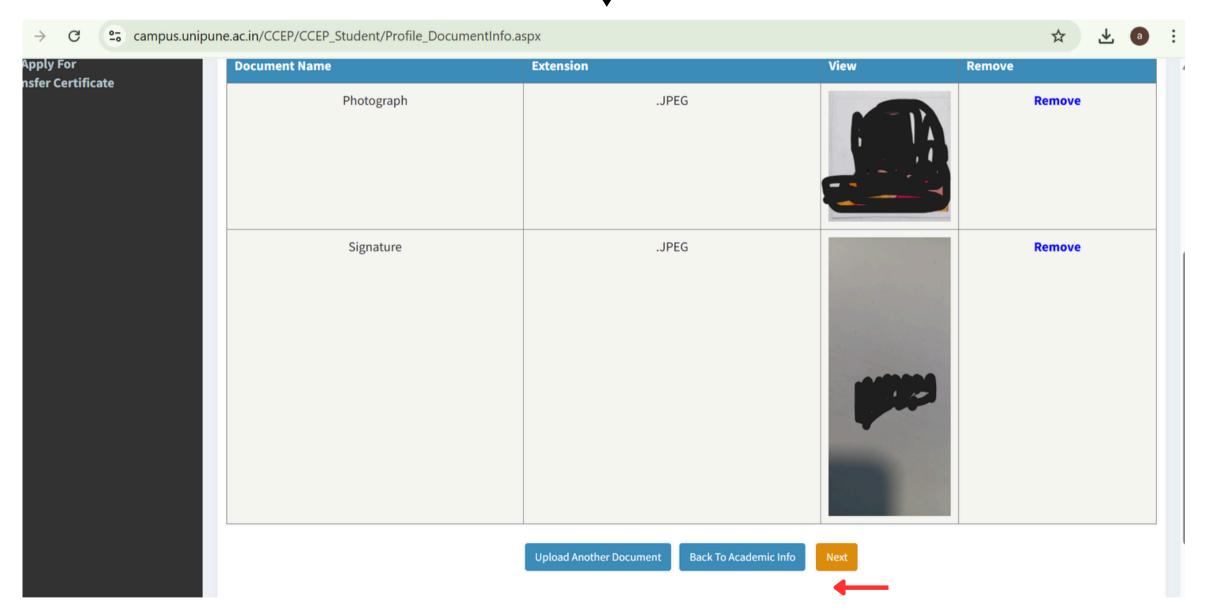

# How to Apply for ACMAS Step by step Guide



Step 1: visit <a href="https://ggim.in/diploma-in-mountaineering/">https://ggim.in/diploma-in-mountaineering/</a>





### **Step 2 :** Read Course details Click apply for Diploma









#### Step 3: Login on SPPU CCEP Portal





#### Step 4: Complete your profile







#### Fill Personal Information



In Academic Information section, please add HSC and Graduation details (No Need to select the 'Program Name' here)







### Upload Documents: Photograph And Signature (only 2 documents are enough)











## **Step 5 :** Select Faculty Click on 'Apply For Program'

| ← → ♂ campus.unip                                                                    | pune.ac.in/CCEP/CCEP_Student/Course_Selection.aspx                                                                             | ☆       | a :      |
|--------------------------------------------------------------------------------------|--------------------------------------------------------------------------------------------------------------------------------|---------|----------|
| Savitribai Phule<br>Pune University                                                  | <b>≡</b>                                                                                                                       | Marathi | Welcome: |
| <ul><li>⚠ Dash