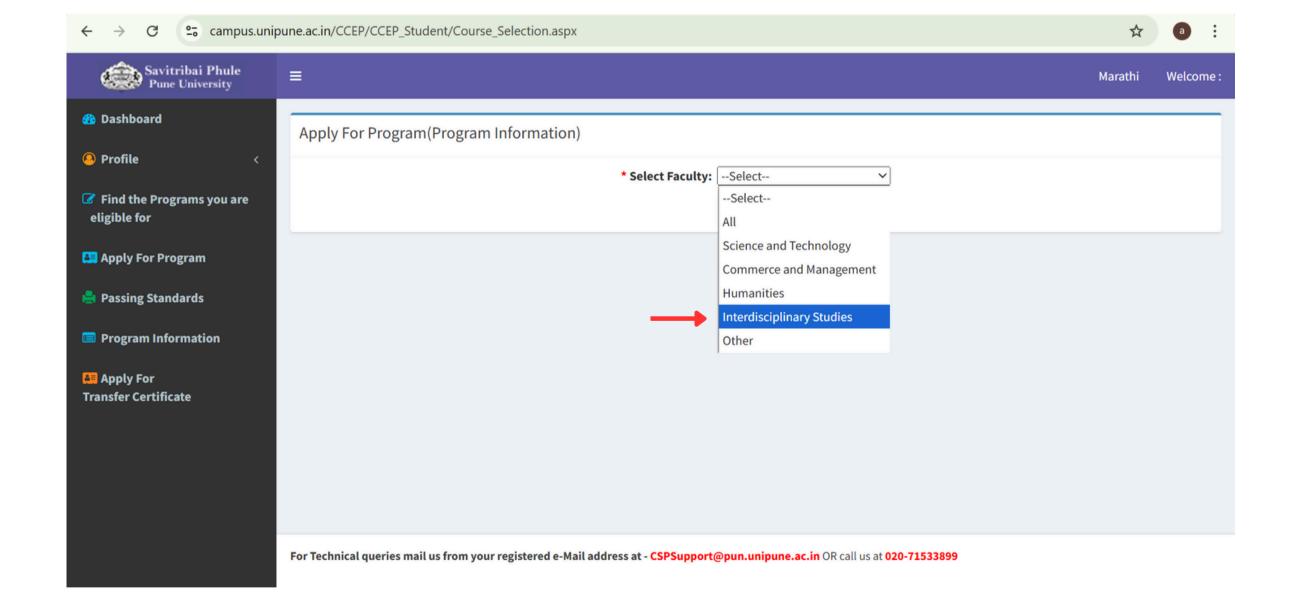

## **Step 5 :** Select Faculty Click on 'Apply For Program'

| ← → ♂ campus.unip                                                                    | pune.ac.in/CCEP/CCEP_Student/Course_Selection.aspx                                                                             | ☆       | a :      |
|--------------------------------------------------------------------------------------|--------------------------------------------------------------------------------------------------------------------------------|---------|----------|
| Savitribai Phule<br>Pune University                                                  | <b>≡</b>                                                                                                                       | Marathi | Welcome: |
| <ul><li>⚠ Dashboard</li><li>♠ Profile </li><li>☑ Find the Programs you are</li></ul> | Apply For Program (Program Information)  * Select Faculty:Select                                                               |         |          |
| eligible for                                                                         |                                                                                                                                |         |          |
| Passing Standards                                                                    |                                                                                                                                |         |          |
| <ul><li>Program Information</li><li>Apply For</li></ul>                              |                                                                                                                                |         |          |
| Transfer Certificate                                                                 |                                                                                                                                |         |          |
|                                                                                      | For Technical queries mail us from your registered e-Mail address at - CSPSupport@pun.unipune.ac.in OR call us at 020-71533899 |         |          |