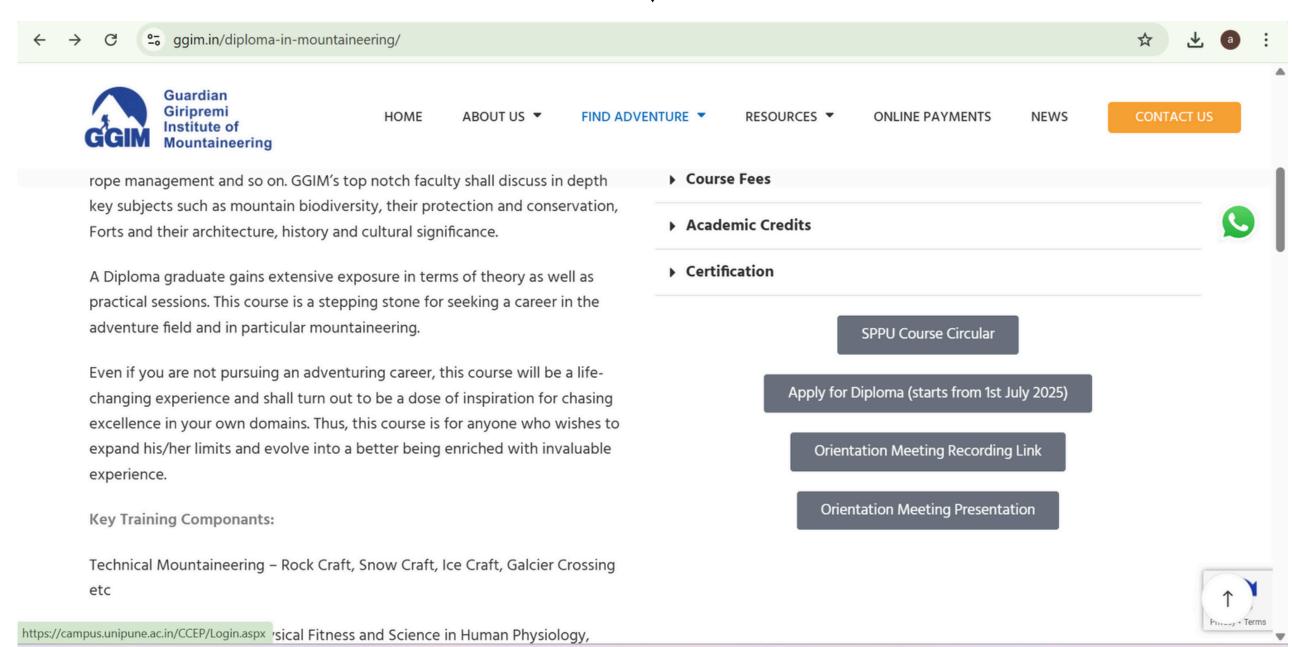

# How to Apply for ACMAS Step by step Guide

Step 1: visit <a href="https://ggim.in/diploma-in-mountaineering/">https://ggim.in/diploma-in-mountaineering/</a>

### **Step 2 :** Read Course details Click apply for Diploma