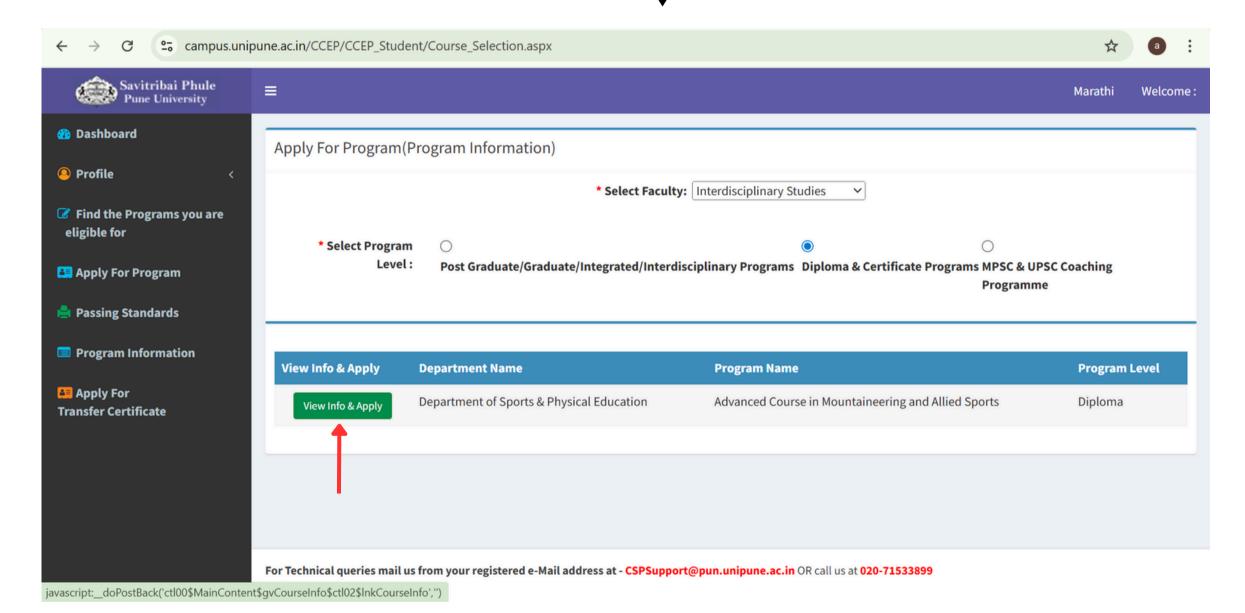

## **Step 5 :** Select Faculty Click on 'Apply For Program'

| ← → ♂ campus.unip                                                                    | pune.ac.in/CCEP/CCEP_Student/Course_Selection.aspx                                                                             | ☆       | a :      |
|--------------------------------------------------------------------------------------|--------------------------------------------------------------------------------------------------------------------------------|---------|----------|
| Savitribai Phule<br>Pune University                                                  | <b>≡</b>                                                                                                                       | Marathi | Welcome: |
| <ul><li>⚠ Dashboard</li><li>♠ Profile </li><li>☑ Find the Programs you are</li></ul> | Apply For Program (Program Information)  * Select Faculty:Select                                                               |         |          |
| eligible for                                                                         |                                                                                                                                |         |          |
| Passing Standards                                                                    |                                                                                                                                |         |          |
| <ul><li>Program Information</li><li>Apply For</li></ul>                              |                                                                                                                                |         |          |
| Transfer Certificate                                                                 |                                                                                                                                |         |          |
|                                                                                      | For Technical queries mail us from your registered e-Mail address at - CSPSupport@pun.unipune.ac.in OR call us at 020-71533899 |         |          |