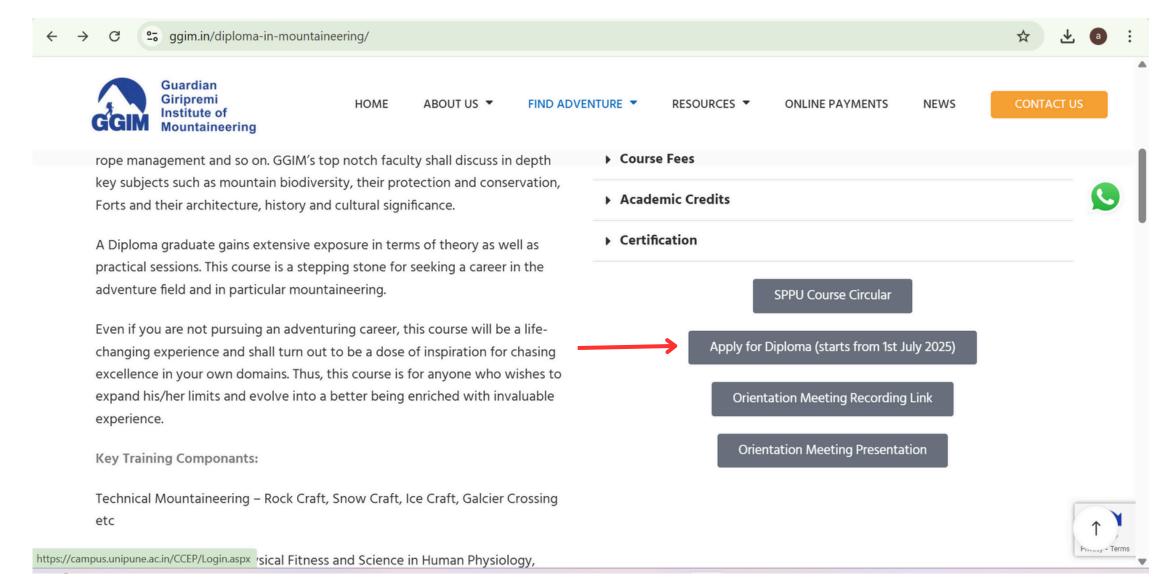

# How to Apply for ACMAS Step by step Guide

Step 1: visit <a href="https://ggim.in/diploma-in-mountaineering/">https://ggim.in/diploma-in-mountaineering/</a>

### **Step 2 :** Read Course details Click apply for Diploma