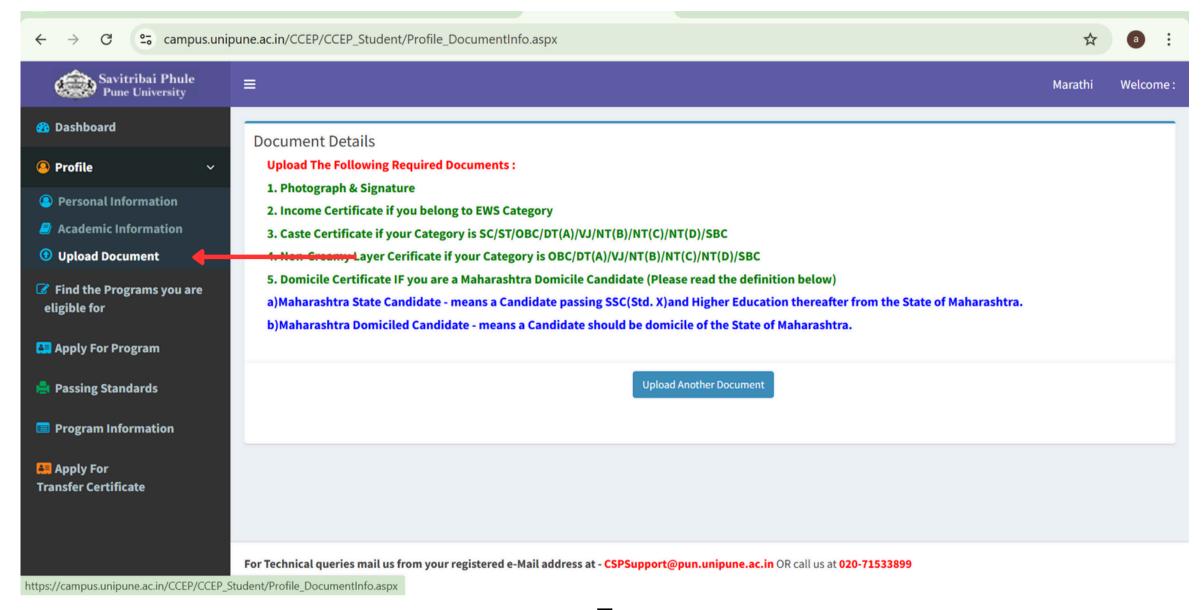

# How to Apply for ACMAS Step by step Guide



Step 1: visit <a href="https://ggim.in/diploma-in-mountaineering/">https://ggim.in/diploma-in-mountaineering/</a>





### **Step 2 :** Read Course details Click apply for Diploma









#### Step 3: Login on SPPU CCEP Portal





#### Step 4: Complete your profile







#### Fill Personal Information



In Academic Information section, please add HSC and Graduation details (No Need to select the 'Program Name' here)







### Upload Documents: Photograph And Signature (only 2 documents are enough)











## **Step 5 :** Select Faculty Click on 'Apply For Program'

| ← → ♂ campus.unip                                                                    | pune.ac.in/CCEP/CCEP_Student/Course_Selection.aspx                                                                             | ☆       | a :      |
|--------------------------------------------------------------------------------------|--------------------------------------------------------------------------------------------------------------------------------|---------|----------|
| Savitribai Phule<br>Pune University                                                  | <b>≡</b>                                                                                                                       | Marathi | Welcome: |
| <ul><li>⚠