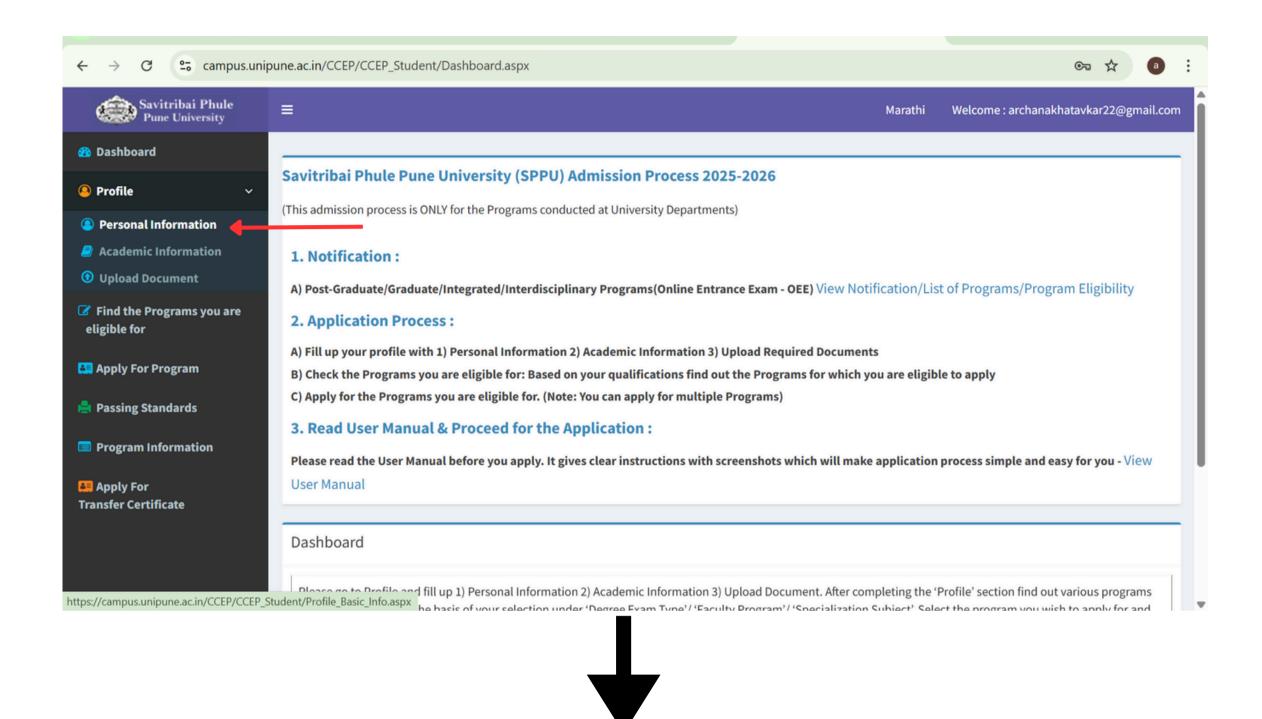

#### Step 4: Complete your profile

#### Fill Personal Information

In Academic Information section, please add HSC and Graduation details (No Need to select the 'Program Name' here)