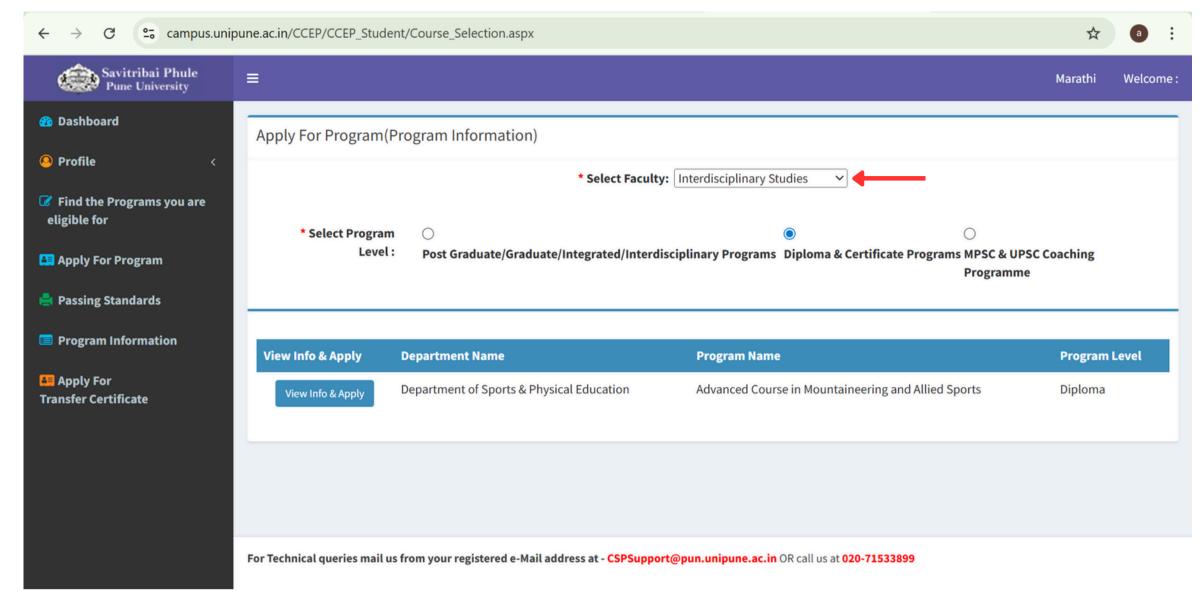

## **Step 5 :** Select Faculty Click on 'Apply For Program'

| ← → ♂ campus.unip                                                                    | pune.ac.in/CCEP/CCEP_Student/Course_Selection.aspx                                                                             | ☆       | a :      |
|--------------------------------------------------------------------------------------|--------------------------------------------------------------------------------------------------------------------------------|---------|----------|
| Savitribai Phule<br>Pune University                                                  | <b>≡</b>                                                                                                                       | Marathi | Welcome: |
| <ul><li>⚠ Dashboard</li><li>♠ Profile </li><li>☑ Find the Programs you are</li></ul> | Apply For Program (Program Information)  * Select Faculty:Select                                                               |         |          |
| eligible for                                                                         |                                                                                                                                |         |          |
| Passing Standards                                                                    |                                                                                                                                |         |          |
| <ul><li>Program Information</li><li>Apply For</li></ul>                              |                                                                                                                                |         |          |
| Transfer Certificate                                                                 |                                                                                                                                |         |          |
|                                                                                      | For Technical queries mail us from your registered e-Mail address at - CSPSupport@pun.unipune.ac.in OR call us at 020-71533899 |         |          |