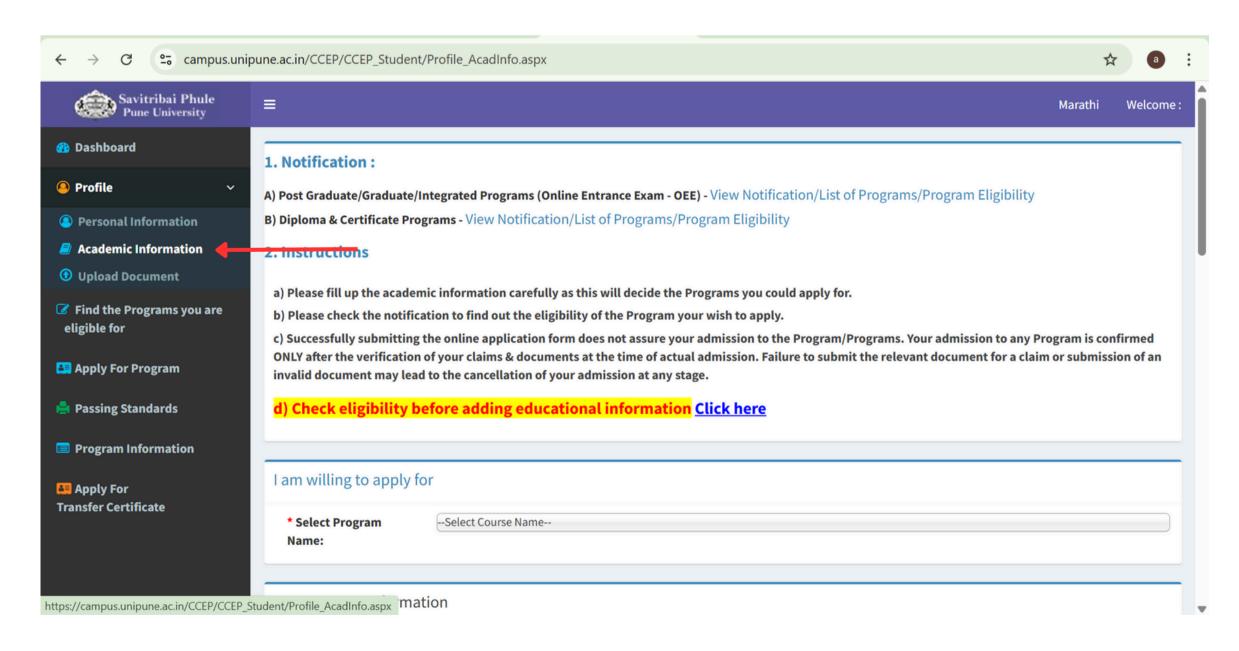

#### Fill Personal Information

In Academic Information section, please add HSC and Graduation details (No Need to select the 'Program Name' here)