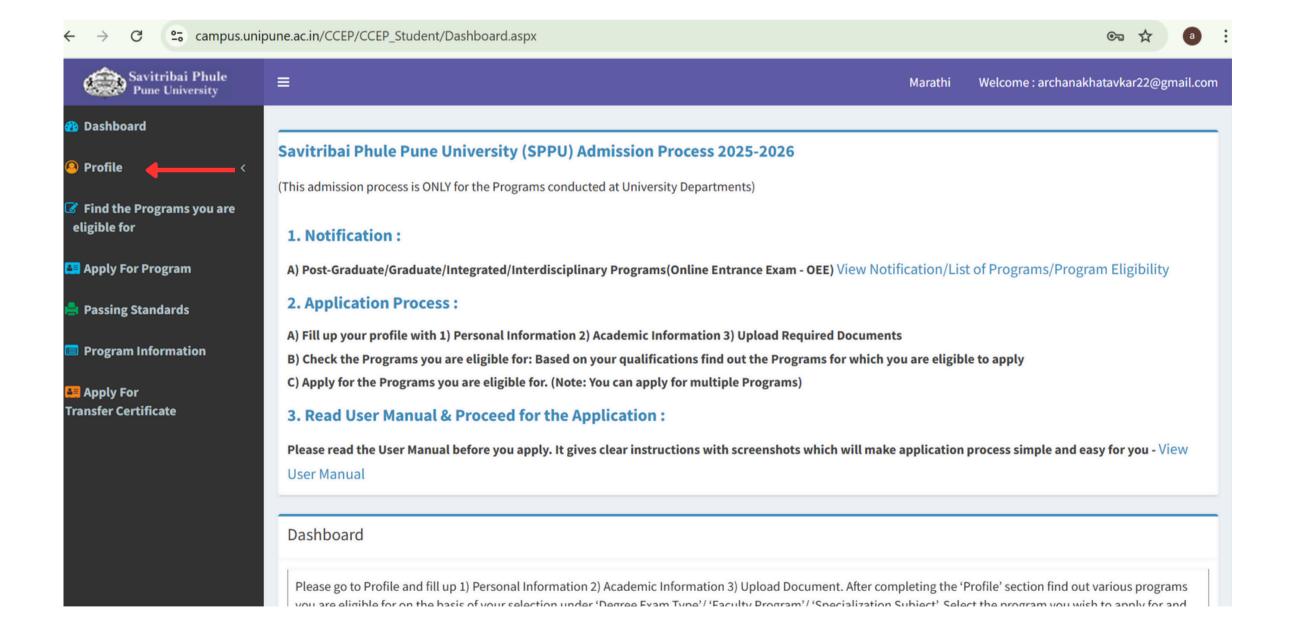

#### Step 4: Complete your profile

#### Fill Personal Information

In Academic Information section, please add HSC and Graduation details (No Need to select the 'Program Name' here)