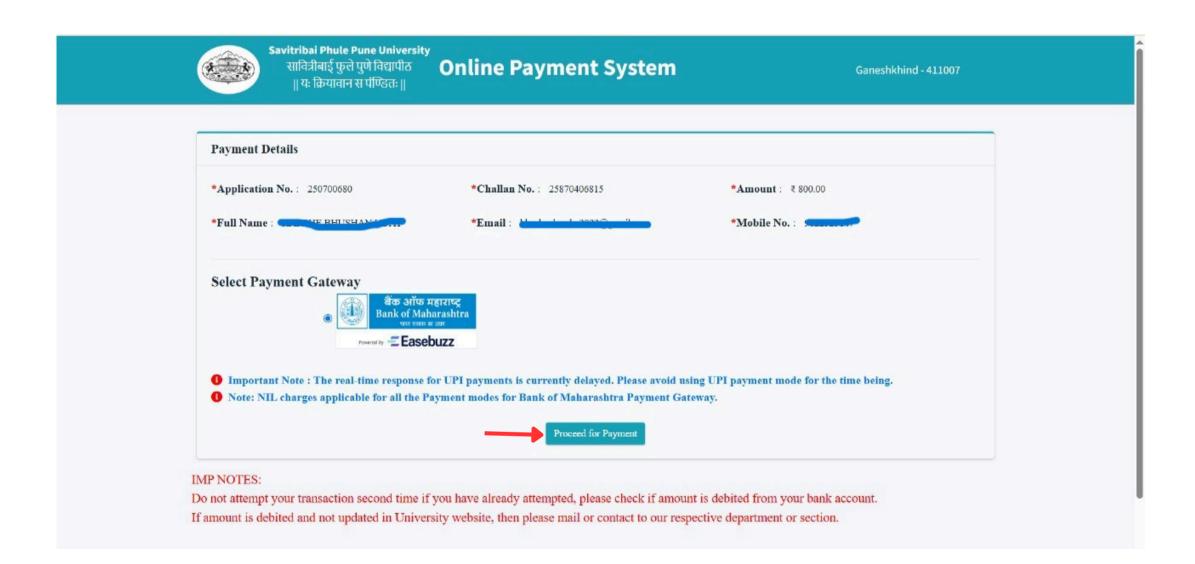

After you complete the payment, you will see the payment receipt on your dashboard.

Please download and share the pdf of the same to us on Whatsapp or tp ggimpune@gmail.com

For details, please feel free to contact - 8830299019, 9284863609