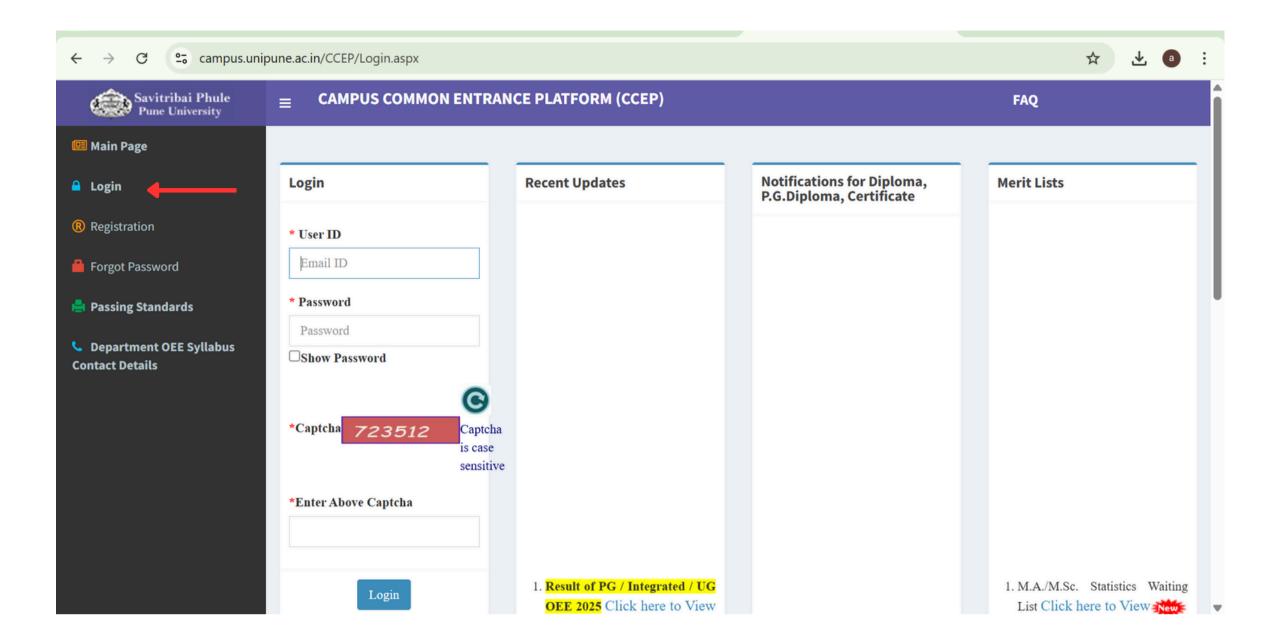

# How to Apply for ACMAS Step by step Guide



Step 1: visit <a href="https://ggim.in/diploma-in-mountaineering/">https://ggim.in/diploma-in-mountaineering/</a>





### **Step 2 :** Read Course details Click apply for Diploma









#### Step 3: Login on SPPU CCEP Portal





#### Step 4: Complete your profile







#### Fill Personal Information



In Academic Information section, please add HSC and Graduation details (No Need to select the 'Program Name' here)







### Upload Documents: Photograph And Signature (only 2 documents are enough)











## **Step 5 :** Select Faculty Click on 'Apply For Program'

| ← → ♂ campus.unip                                                                    | pune.ac.in/CCEP/CCEP_Student/Course_Selection.aspx                                                                             | ☆       | a :      |
|--------------------------------------------------------------------------------------|--------------------------------------------------------------------------------------------------------------------------