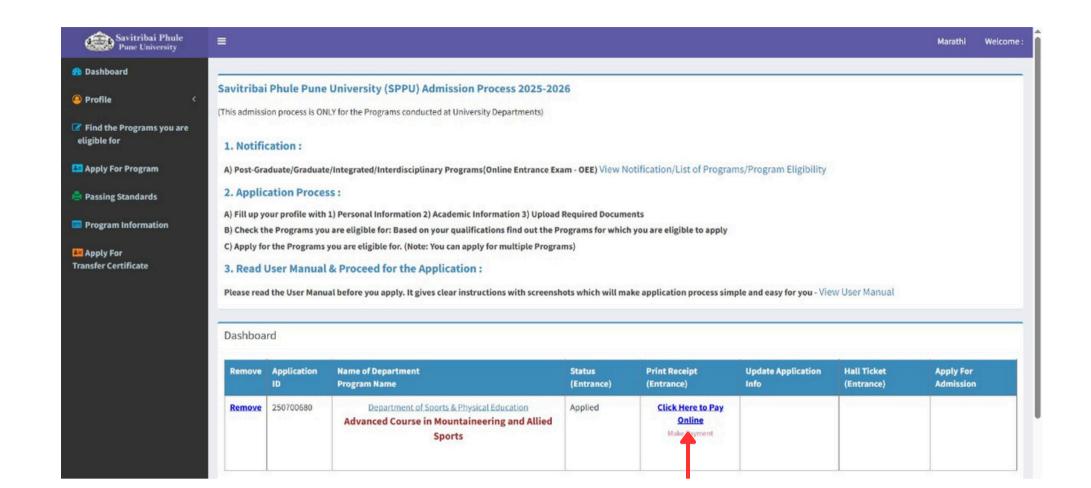

After you complete the payment, you will see the payment receipt on your dashboard.

Please download and share the pdf of the same to us on Whatsapp or tp ggimpune@gmail.com

For details, please feel free to contact - 8830299019, 9284863609